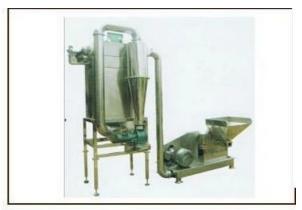

entering into the pulverizing room, the materil is impacted by six fast rotating hammers and smached through the impact between the material and the tooth ring.

2. The smashing fineness is decided by the screen mesh. It is suitable for smashing granulated sugar.

# Packaging & Delivery:

- 1. The machine will be packed in a wooden case, avoiding unexpected damage.
- 2. The machine will be shipped from Shanghai port.

#### Service:

- 1. Along with the separate machines, our company also has an ability to deliver integrated solutions for the manufacture of the chocolate product.
- 2. Engineers are available for traveling to the customer's site overseas, in order to launch and maintain machines, as well as to provide a team training at the customer's location.

#### **Product Details:**









# Factory:



# **Certifications:**



### **Clients with us:**