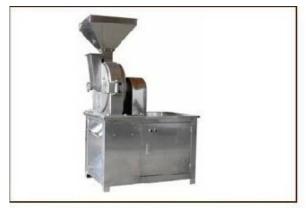

### **Technical Data:**

Model 420

Main shaft rotational (rpm) 4400

Capacity (kg/h) 100-500

Motor power (kw) 11

Smashing fitness (mesh) 20-120

Outside dimensions (mm) 700\*500\*1550

## **Product Description:**

1. The machine adopts impact smashing. After entering into the pulverizing room, the materil is impacted by six fast rotating hammers and smached through the impact between the material and the tooth ring.

2. The smashing fineness is decided by the screen mesh. It is suitable for smashing granulated sugar.