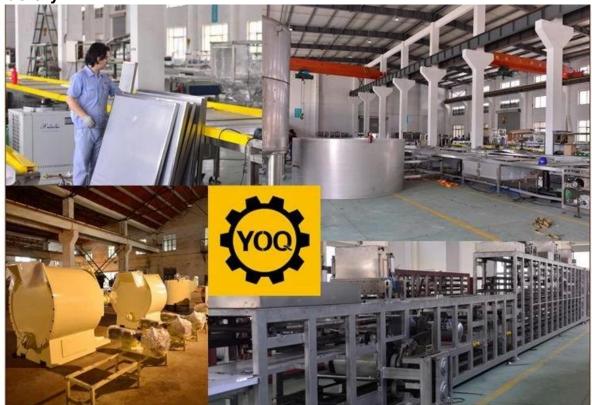

pulverizing room, the materil is impacted by six fast rotating hammers and smached through the impact between the material and the tooth ring.

2. The smashing fineness is decided by the screen mesh. It is suitable for smashing granulated sugar.

# Packaging & Delivery:

- 1. The machine will be packed in a wooden case, avoiding unexpected damage.
- 2. The machine will be shipped from Shanghai port.

#### Service:

- 1. Along with the separate machines, our company also has an ability to deliver integrated solutions for the manufacture of the chocolate product.
- 2. Engineers are available for traveling to the customer's site overseas, in order to launch and maintain machines, as well as to provide a team training at the customer's location.

#### **Product Details:**









# Factory:



# **Certifications:**



### **Clients with us:**