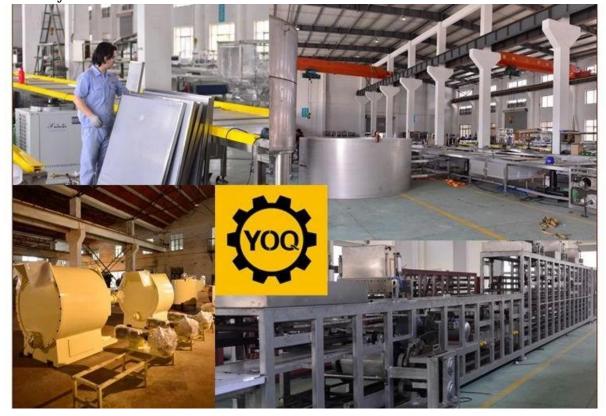

min

Total weight 500kg

Outside dimension L1350\*W1100\*H1700mm

#### Function:

The machine is suitable for automatic packaging of popped food, dry fruit, candy, biscuit, deep-frozen food, roasted nuts, seeds and other granule materials.

## **Packaging & Delivery:**

- 1. The machine will be packed in a wooden case, avoiding unexpected damage.
- 2. The machine will be shipped from Shanghai port.

#### **Service:**

- 1. Along with the separate machines, our company also has an ability to deliver integrated solutions for the manufacture of the chocolate product.
- 2. Engineers are available for traveling to the customer's site overseas, in order to launch and maintain machines, as well as to provide a team training at the customer's location.

#### **Product Details:**



**Factory:** 



# **Certifications:**



### Clients with us: