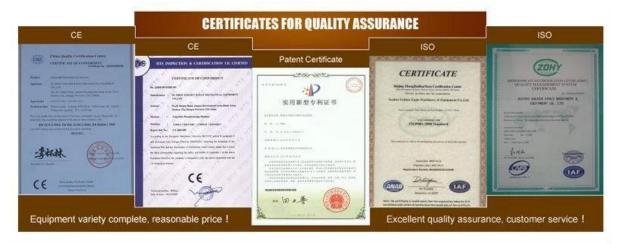

Outside dimension L1350\*W1100\*H1700mm

#### Function:

The machine is suitable for automatic packaging of popped food, dry fruit, candy, biscuit, deep-frozen food, roasted nuts, seeds and other granule materials.

## **Packaging & Delivery:**

- 1. The machine will be packed in a wooden case, avoiding unexpected damage.
- 2. The machine will be shipped from Shanghai port.

#### **Service:**

- 1. Along with the separate machines, our company also has an ability to deliver integrated solutions for the manufacture of the chocolate product.
- 2. Engineers are available for traveling to the customer's site overseas, in order to launch and maintain machines, as well as to provide a team training at the customer's location.

#### **Product Details:**



**Factory:** 



# **Certifications:**



### Clients with us: