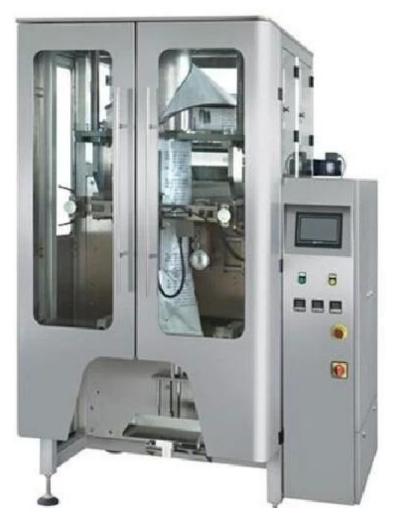

#### **Technical Parameters:**

Model Project 420

Bag Size L80~300mmW80~200mm

Packing Speed €£80 bags/min

Electrical source and power AC220V,50-60Hz,3kw Compressed air cost 6-8kgf/cm²,0.15m³/min

Total weight 500kg

Outside dimension L1350\*W1100\*H1700mm

#### Function:

The machine is suitable for automatic packaging of popped food, dry fruit, candy, biscuit, deep-frozen food, roasted nuts, seeds and other granule materials.