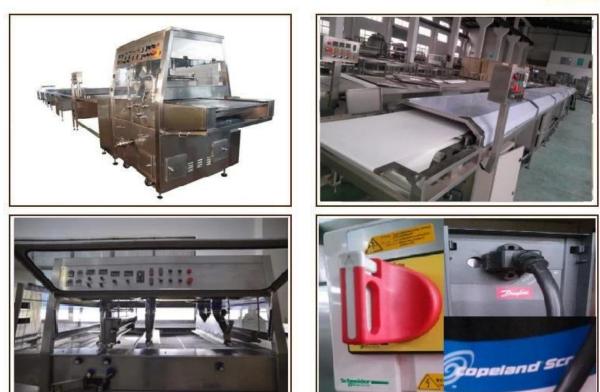

### Product Description: <u>400 Chocolate Coating Machine</u>

Chocolate coating machine is used to coat chocolate on various food such as biscuit, wafers, egg rolls, cake pie and snack etc. Cooling tunnel is available.

There are following special devices for optional also

1. Magazine feeder: to simplify the feeding of biscuits or wafers etc to the enrobing wiremesh.

2. Granular sprinkler: to sprinkle sesame or peanut granulars on the enrobing products.

3. Decorator: to decorate zigzags or stripes of different color on the surface of enrobing products.