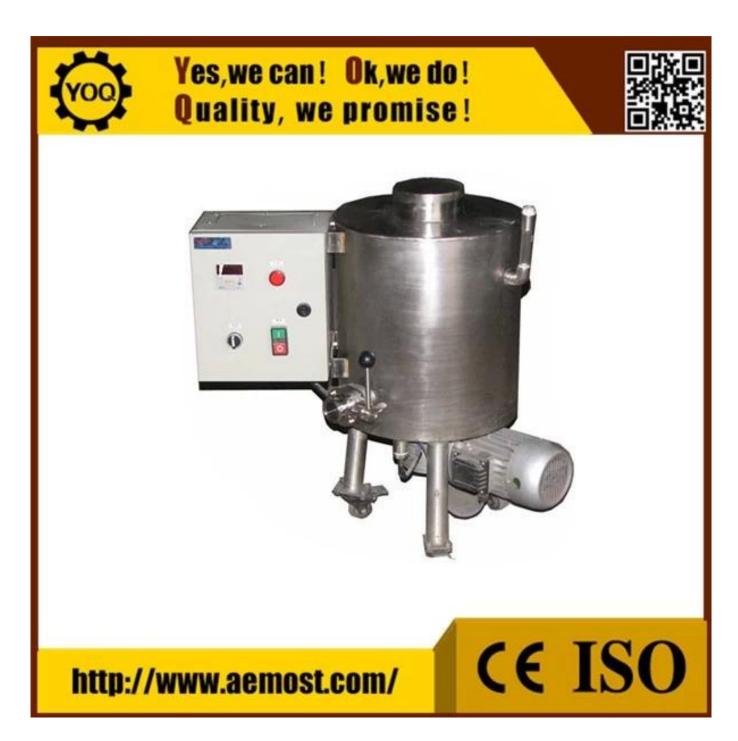

### **Technical Parameters:**

| Model                          | 30L      |
|--------------------------------|----------|
| Maximum capacity (L)           | 30       |
| Main axle rotating speed (rpm) | 22.5     |
| Main motor power (kw)          | 0.37     |
| Electrical heating power (kw)  | 1        |
| Heat holding power (kw)        | 1        |
| Weight (kg)                    | 60       |
| Outside dimensions (mm)        | Φ500*600 |

#### **Function:**

The holding tank is to store the fine grinded chocolate mass in constant tempreature; it is with automatic tempreature control system.