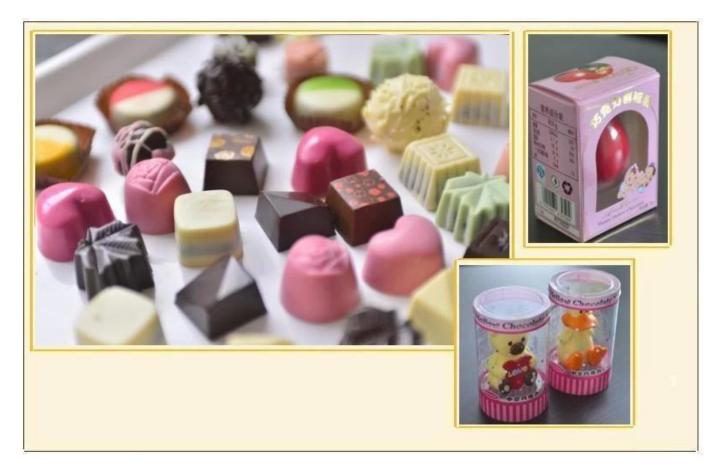

ight (kg)                    | 60       |
| Outside dimensions (mm)        | Φ500*600 |

#### **Function:**

The holding tank is to store the fine grinded chocolate mass in constant tempreature; it is with automatic tempreature control system.

### Packaging & Delivery:

- 1. The machine will be packed in a wooden case, avoiding unexpected damage.
- 2. The machine will be shipped from Shanghai port.

#### Service:

- 1. Along with the separate machines, our company also has an ability to deliver integrated solutions for the manufacture of the chocolate product.
- 2. Engineers are available for traveling to the customer's site overseas, in order to launch and maintain machines, as well as to provide a team training at the customer's location.

#### **Details:**



**Chocolate Products:** 



# **Factory:**



## **Certifications:**



## **Clients visit:**