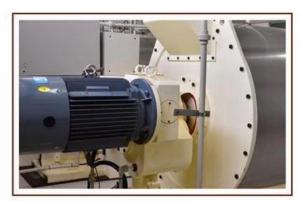

|
| Weight (kg)                    | 7500           |
| Outside dimensions (mm)        | 3450*2016*2280 |

## **Product Description:**

- 1. The machine is used in fine grinding of chocolate mass;
- 2. It is the main equipment in chocolate production line.

## Packaging & Delivery:

- 1. The machine will be packed in a wooden case, avoiding unexpected damage.
- 2. The machine will be shipped from Shanghai port.

## Service:

- 1. Along with the separate machines, our company also has an ability to deliver integrated solutions for the manufacture of the chocolate product.
- 2. Engineers are available for traveling to the customer's site overseas, in order to launch and maintain machines, as well as to provide a team training at the customer's location.

#### **Product Details:**









# Factory:





# **Certifications:**



# Clients with us:



Country of origin: chocolate grinding machine china, small chocolate making machine manufacturer