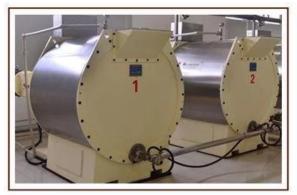

|
| Weight (kg)                    | 7500           |
| Outside dimensions (mm)        | 3450*2016*2280 |

## **Product Description:**

- 1. The machine is used in fine grinding of chocolate mass;
- 2. It is the main equipment in chocolate production line.

## Packaging & Delivery:

- 1. The machine will be packed in a wooden case, avoiding unexpected damage.
- 2. The machine will be shipped from Shanghai port.

## Service:

- 1. Along with the separate machines, our company also has an ability to deliver integrated solutions for the manufacture of the chocolate product.
- 2. Engineers are available for traveling to the customer's site overseas, in order to launch and maintain machines, as well as to provide a team training at the customer's location.

#### **Product Details:**









# Factory:





# **Certifications:**



# Clients with us:



Country of origin: chocolate grinding machine china, small chocolate making machine manufacturer