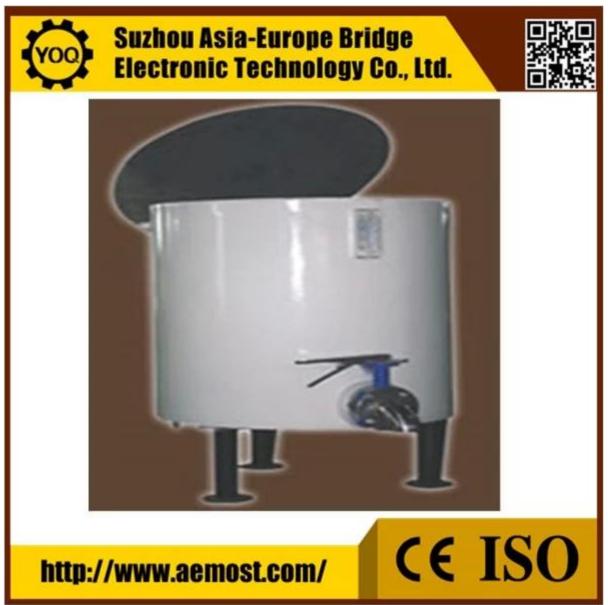

### **Product Description:**

Fat Melting Machine is one of the main machines in chocolate production, and it is used formelting cocoa butter.

#### **Technical Data:**

| Model                         | 200       |
|-------------------------------|-----------|
| Effective capacity (L)        | 200       |
| Electrical heating power (kw) | 7.5       |
| Weight (kg)                   | 170       |
| Outside dimensions (mm)       | Φ735*1110 |