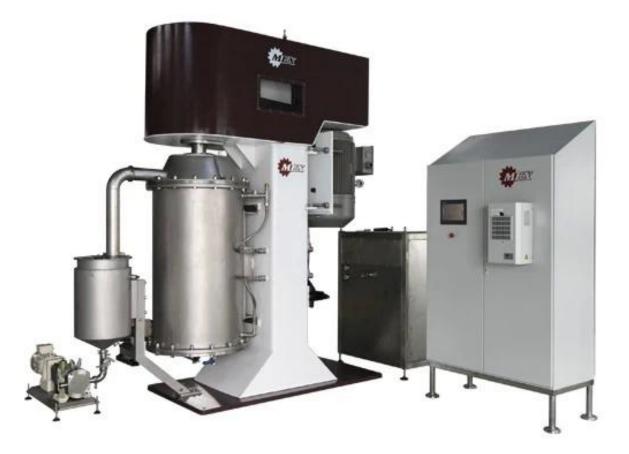

# **Technical Parameters:**

| Model                         | 1500L          |
|-------------------------------|----------------|
| Main motor power (kw)         | 75             |
| Electrical heating power (kw) | 9              |
| Ball quantity (kg)            | 1300           |
| Capacity (kg/h)               | 1500           |
| Grinding fineness (micron)    | 18-22          |
| Weight (kg)                   | 5200           |
| Outside dimensions[]mm[]      | 1000*2000*3100 |

## **Function:**

The chocolate ball mill machine is a special machine for fine milling chocolate mass and its admixture. Through the impact and friction between the material and the steel balls inside the vertical cylinder, the mass is fine milled into the required fineness.