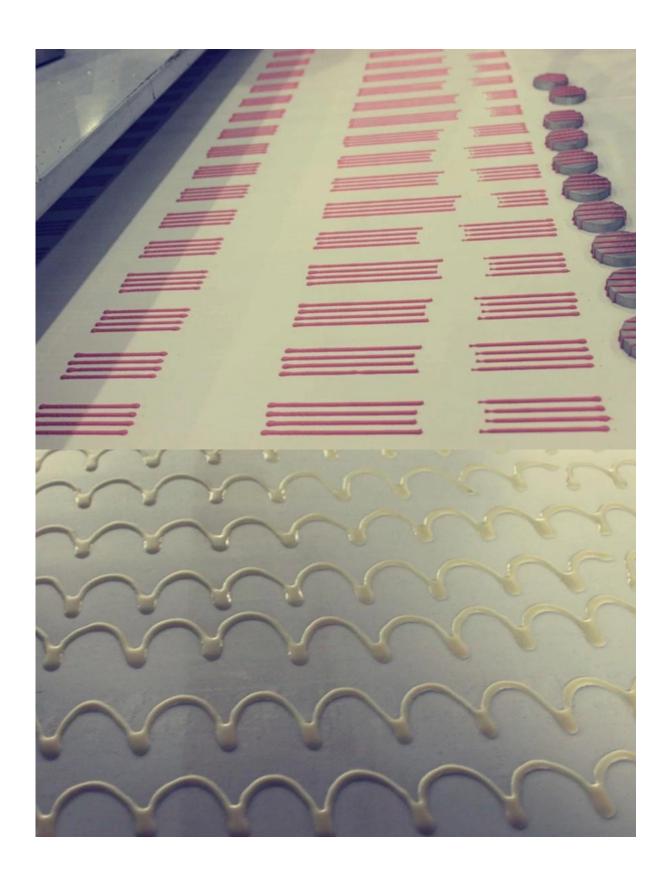

## **Product Description:**

1. The machinery is used to decorate zigzags or stripes on the surface of products, which uses a special chocolate delivery pump to ensure the steady chocolate-supply.

2. The machine can decorate all kinds of zigzags through the eccentric adjust the distance. This machine is moveable for convenient production.