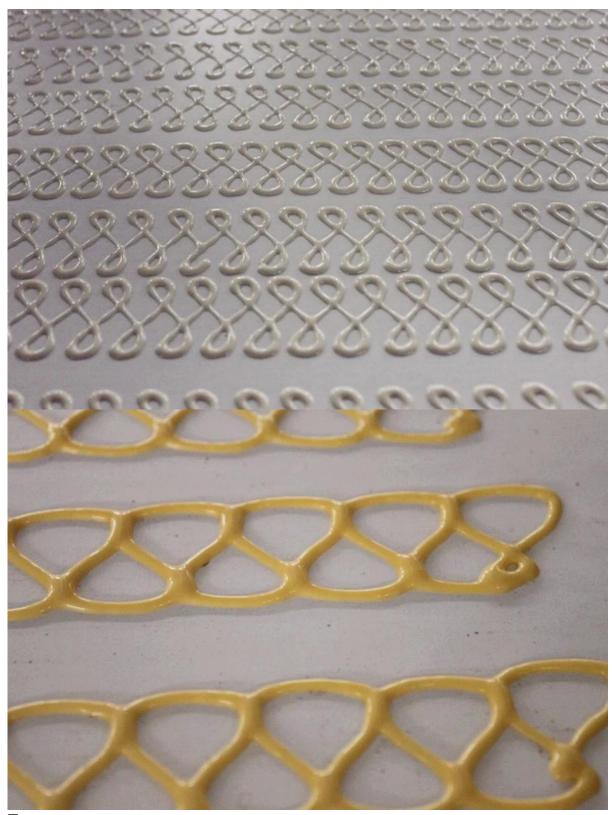

## **Product Description:**

1. The machinery is used to decorate zigzags or stripes on the surface of products, which uses a special chocolate delivery pump to ensure the steady chocolate-supply.

2. The machine can decorate all kinds of zigzags through the eccentric adjust the distance. This machine is moveable for convenient production.