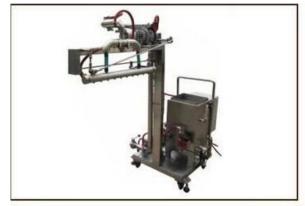

## **Product Description:**

1. The machinery is used to decorate zigzags or stripes on the surface of products, which uses a special chocolate delivery pump to ensure the steady chocolate-supply.

2. The machine can decorate all kinds of zigzags through the eccentric adjust the distance. This machine is moveable for convenient production.