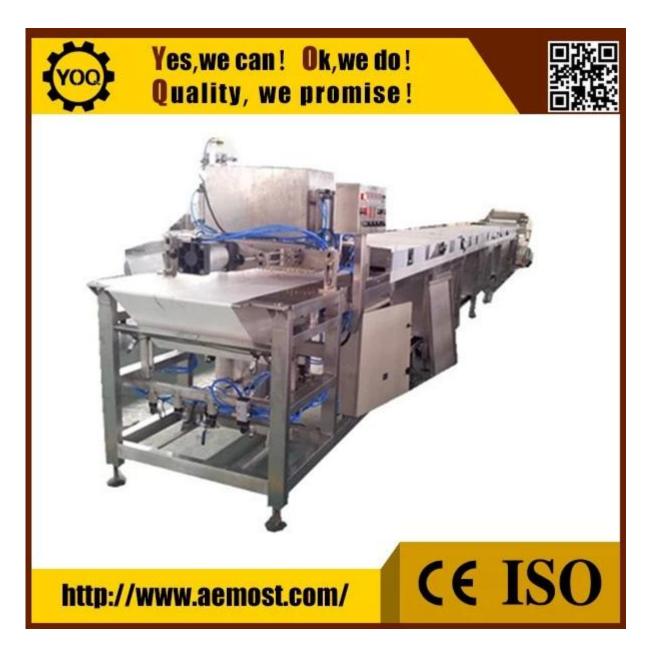

## **Technical Parameters:**

| Model                      | 1200      |
|----------------------------|-----------|
| Width(mm)                  | 1200      |
| Refrigerator               | 5HP*3sets |
| Compressor                 | COPELAND  |
| Drive electric motor(kw)   | 2.2       |
| Speed(m/min)               | 1.5~3.5   |
| Depositing speed(time/min) | 8~12      |

## **Function:**

These lines allow varying the weight and shape of the drops and chocolate mixtures. This type of product is ideally suited for industrial supply and melting for decorating or other inclusions in the products, e.g. cookies and ice-cream.