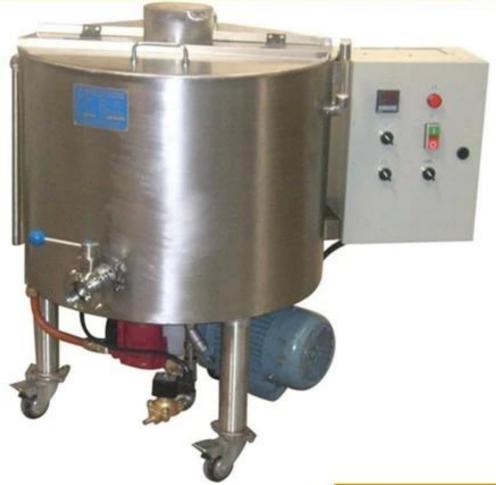

#### **Technical Parameter:**

| Product Type                  | Chocolate mass<br>storage tank |
|-------------------------------|--------------------------------|
| Model                         | 100L                           |
| Maximum capacity(L)           | 100                            |
| Main axle rotating speed(rpm) | 22.5                           |
| Main motor power(kw)          | 0.75                           |
| Electrical heating power(kw)  | 2.5                            |
| Heat holding power(kw)        | 2.5                            |
| Weight(kg)                    | 200                            |
| Outside dimensions(mm)        | Φ750×700                       |

#### **Function:**

The chocolate storage tank is to store the fine grinded chocolate mass in constant tempreature; it is with automatic tempreature control system and with two jackets with cycling water between.