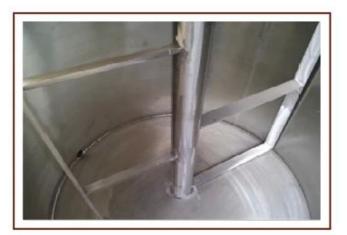

#### **Function:**

The chocolate storage tank is to store the fine grinded chocolate mass in constant tempreature; it is with automatic tempreature control system and with two jackets with cycling water between.