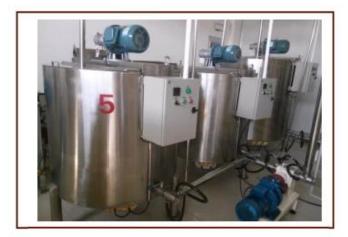

#### **Technical Parameter:**

| Product Type                  | Chocolate mass<br>storage tank |
|-------------------------------|--------------------------------|
| Model                         | 100L                           |
| Maximum capacity(L)           | 100                            |
| Main axle rotating speed(rpm) | 22.5                           |
| Main motor power(kw)          | 0.75                           |
| Electrical heating power(kw)  | 2.5                            |
| Heat holding power(kw)        | 2.5                            |
| Weight(kg)                    | 200                            |
| Outside dimensions(mm)        | Φ750×700                       |

#### **Function:**

The chocolate storage tank is to store the fine grinded chocolate mass in constant tempreature; it is with automatic tempreature control system and with two jackets with cycling water between.