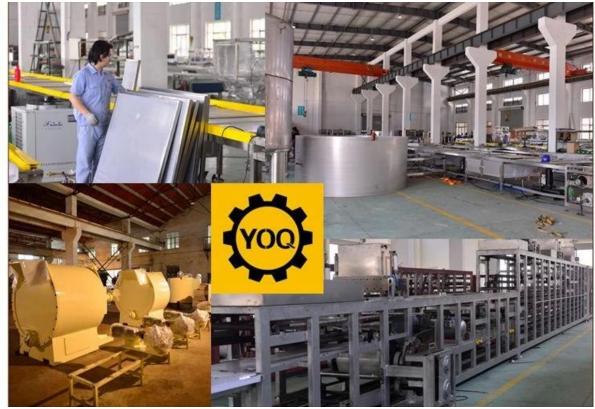

ill machine is a special machine for fine milling chocolate mass and its admixture. Through the impact and friction between the material and the steel balls inside the vertical cylinder, the mass is fine milled into the required fineness.

# Packaging & Delivery:

- 1. The machine will be packed in a wooden case, avoiding unexpected damage.
- 2. The machine will be shipped from Shanghai port.

#### Service:

- 1. Along with the separate machines, our company also has an ability to deliver integrated solutions for the manufacture of the chocolate product.
- 2. Engineers are available for traveling to the customer's site overseas, in order to launch and maintain machines, as well as to provide a team training at the customer's location.

#### **Product Details:**











## **Factory:**



# **Certifications:**





China ball mill machine company