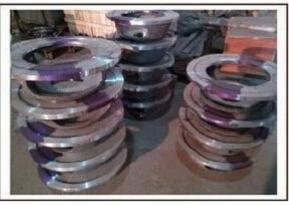

## **Product Description:**

The chocolate ball mill machine is a special machine for fine milling chocolate mass and its admixture. Through the impact and friction between the material and the steel balls inside the vertical cylinder, the mass is fine milled into the required fineness.

#### **Product Details:**