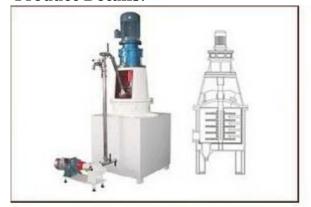

## **Product Description:**

The chocolate ball mill machine is a special machine for fine milling chocolate mass and its admixture. Through the impact and friction between the material and the steel balls inside the vertical cylinder, the mass is fine milled into the required fineness.

#### **Product Details:**