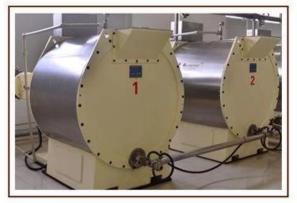

grind chocolate paste, which integrates five kinds of function, such as: sugar grinding, coco grinding, mixing, refining and rolling.

### **Packaging & Delivery:**

- 1. The machine will be packed in a wooden case, avoiding unexpected damage.
- 2. The machine will be shipped from Shanghai port.

#### Service:

- 1. Along with the separate machines, our company also has an ability to deliver integrated solutions for the manufacture of the chocolate product.
- 2. Engineers are available for traveling to the customer's site overseas, in order to launch and maintain machines, as well as to provide a team training at the customer's location.

## **Country of origin:**

automatic chocolate making machine, chocolate equipment supplier china, chocolate factory machines china

## **Details:**









# **Factory:**





# **Certifications:**



Clients Visit: