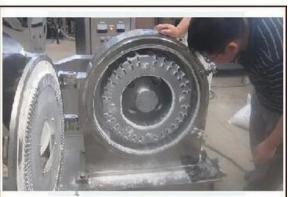

## **Product Description:**

1. The machine adopts impact smashing. After entering into the pulverizing room, the materil is impacted by six fast rotating hammers and smached through the impact between the material and the tooth ring.