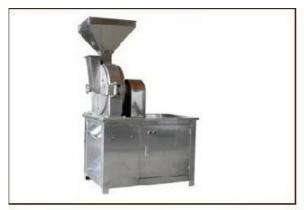

## **Product Description:**

1. The machine adopts impact smashing. After entering into the pulverizing room, the materil is impacted by six fast rotating hammers and smached through the impact between the material and the tooth ring.

2. The smashing fineness is decided by the screen mesh. It is suitable for smashing granulated sugar.

### **Technical Data:**

Model 520

Main shaft rotational (rpm) 3310

Capacity (kg/h) 200-3000

Motor power (kw) 22

Smashing fitness (mesh) 50-200

Outside dimensions (mm) 3665\*1265\*2580