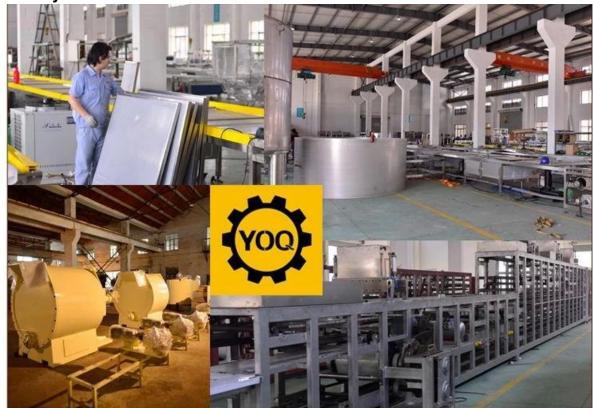

rizing room, the materil is impacted by six fast rotating hammers and smached through the impact between the material and the tooth ring.

2. The smashing fineness is decided by the screen mesh. It is suitable for smashing granulated sugar.

## Packaging & Delivery:

- 1. The machine will be packed in a wooden case, avoiding unexpected damage.
- 2. The machine will be shipped from Shanghai port.

#### **Service:**

- 1. Along with the separate machines, our company also has an ability to deliver integrated solutions for the manufacture of the chocolate product.
- 2. Engineers are available for traveling to the customer's site overseas, in order to launch and maintain machines, as well as to provide a team training at the customer's location.

#### **Product Details:**









# Factory:



## **Certifications:**



## **Clients with us:**