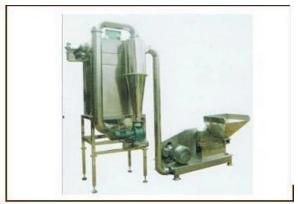

ing into the pulverizing room, the materil is impacted by six fast rotating hammers and smached through the impact between the material and the tooth ring.

2. The smashing fineness is decided by the screen mesh. It is suitable for smashing granulated sugar.

## Packaging & Delivery:

- 1. The machine will be packed in a wooden case, avoiding unexpected damage.
- 2. The machine will be shipped from Shanghai port.

#### **Service:**

- 1. Along with the separate machines, our company also has an ability to deliver integrated solutions for the manufacture of the chocolate product.
- 2. Engineers are available for traveling to the customer's site overseas, in order to launch and maintain machines, as well as to provide a team training at the customer's location.

#### **Product Details:**









# Factory:



## **Certifications:**



## **Clients with us:**